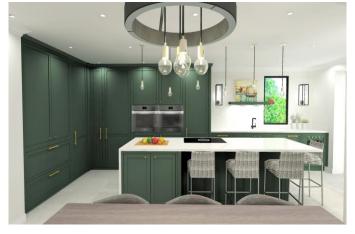

£1,950,000

Specification; High end architect-designed accommodation, underfloor heating, Control4 smart home lighting system, luxury fitted kitchens by The Brighton Kitchen Company with Siemens appliances and Quooker taps, luxuriously appointed bathrooms, Amtico flooring. impressive entrance halls with vaulted ceilings, part galleried landings and sky light windows, American walnut handrails with wrought iron baluster to staircases, landscaped gardens.