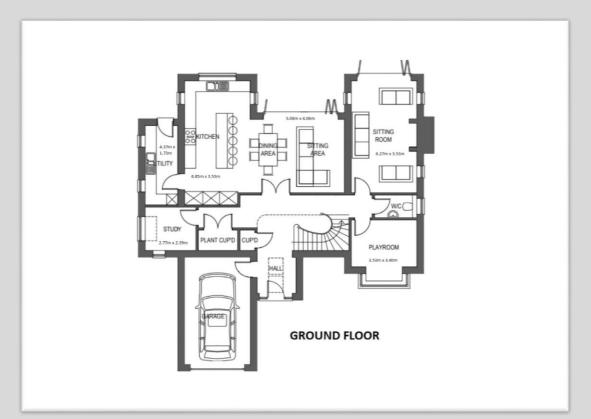

Shenfield Place Shenfield CM15 9AJ

A rare opportunity to acquire one of two newly constructed houses built by locally renowned Les Clark Building Contractors who established in 1975 and enjoy a proud reputation for constructing to the highest standards of finish, having completed many projects throughout the area. The site is positioned at the junction of Hallwood Crescent and Shenfield Place and is easily accessible to both Brentwood School and Shenfield Broadway with its mainline railway station offering a fast and frequent service to London. Both properties offer spacious five bedroomed family accommodation with large kitchen/family room, living room, playroom, study and utility with plot 2 having the added advantage of an additional laundry room with laundrychute from the first floor. Upstairs you will find five bedrooms over two levels, all with en-suite in plot 1 and three with en-suites in plot 2 with a spacious dressing room in the master bedroom. Anticipated build completion late spring/summer 2022.

Whilst every attempt has been made to ensure the accuracy of the floorplan, no responsibility is taken for any error, omission, or misstatement.

This plan is for illustrative purposes only.

Every effort has been made to ensure the complete accuracy of these particulars, however they cannot be guaranteed. The developer/builder reserves the right to amend the specification at any time before completion and you should always check before agreeing to purchase.