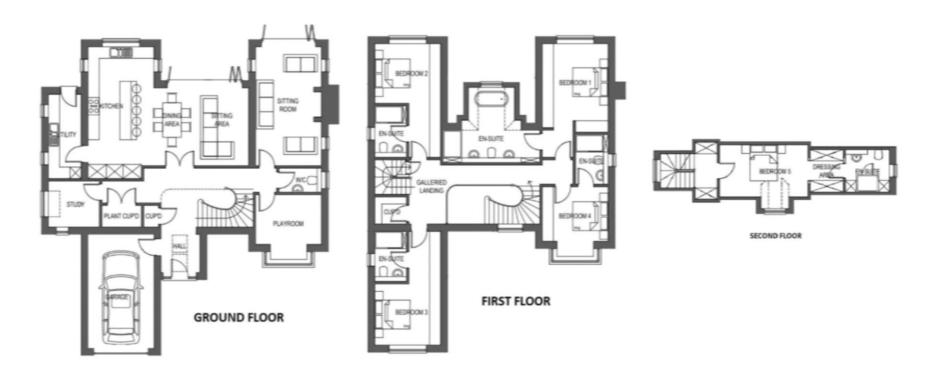

Shenfield Place Shenfield CM15 9AJ

A rare opportunity to acquire one of two newly constructed houses built by locally renowned Les Clark Building Contractors who established in 1975 and enjoy a proud reputation for constructing to the highest standards of finish, having completed many projects throughout the area. The site is positioned at the junction of Hallwood Crescent and Shenfield Place and is easily accessible to both Brentwood School and Shenfield Broadway with its mainline railway station offering a fast and frequent service to London. Both properties offer spacious five bedroomed family accommodation with large kitchen/family room, living room, playroom, study and utility with plot 2 having the added advantage of an additional laundry room with laundrychute from the first floor. Upstairs you will find five bedrooms over two levels, all with en-suite in plot 1 and three with en-suites in plot 2 with a spacious dressing room in the master bedroom. Anticipated build completion late spring/summer 2022.

Whilst every attempt has been made to ensure the accuracy of the floorplan, no responsibility is taken for any error, omission, or misstatement.

This plan is for illustrative purposes only.

Every effort has been made to ensure the complete accuracy of these particulars, however they cannot be guaranteed. The developer/builder reserves the right to amend the specification at any time before completion and you should always check before agreeing to purchase.