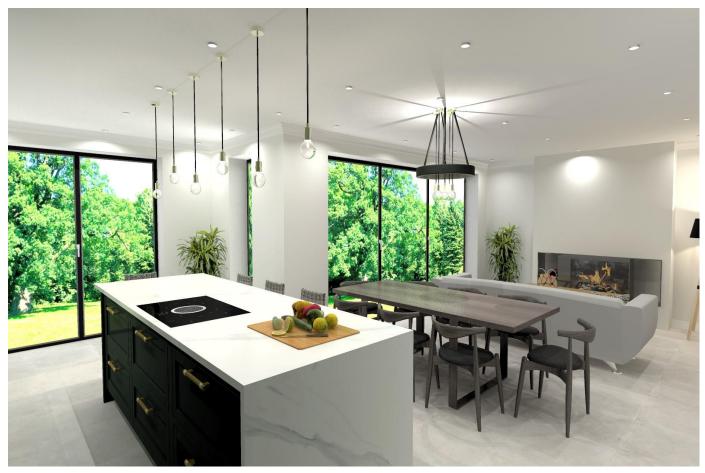

£1,950,000

Specification; High end architect-designed accommodation, underfloor heating, Control4 smart home lighting system, luxury fitted kitchens by The Brighton Kitchen Company with Siemens appliances and Quooker taps, luxuriously appointed bathrooms, Amtico flooring. impressive entrance halls with vaulted ceilings, part galleried landings and sky light windows, American walnut handrails with wrought iron baluster to staircases, landscaped gardens.