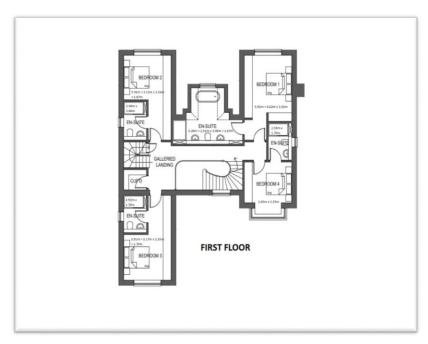

Shenfield Place Shenfield CM15 9AJ

A rare opportunity to acquire one of two newly constructed houses built by locally renowned Les Clark Building Contractors who established in 1975 and enjoy a proud reputation for constructing to the highest standards of finish, having completed many projects throughout the area. The site is positioned at the junction of Hallwood Crescent and Shenfield Place and is easily accessible to both Brentwood School and Shenfield Broadway with its mainline railway station offering a fast and frequent service to London. Both properties offer spacious five bedroomed family accommodation with large kitchen/family room, living room, playroom, study and utility with plot 2 having the added advantage of an additional laundry room with laundrychute from the first floor. Upstairs you will find five bedrooms over two levels, all with en-suite in plot 1 and three with en-suites in plot 2 with a spacious dressing room in the master bedroom. Anticipated build completion late spring/summer 2022.

Whilst every attempt has been made to ensure the accuracy of the floorplan, no responsibility is taken for any error, omission, or misstatement.

This plan is for illustrative purposes only.

Every effort has been made to ensure the complete accuracy of these particulars, however they cannot be guaranteed. The developer/builder reserves the right to amend the specification at any time before completion and you should always check before agreeing to purchase.